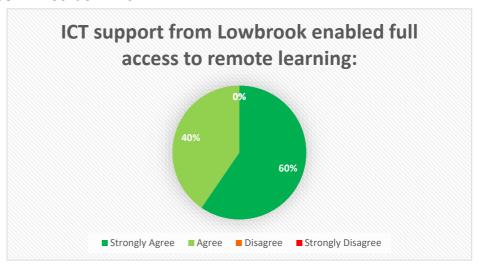

| ICT support from Lowbrook enabled full access to remote learning. |     |  |  |
|-------------------------------------------------------------------|-----|--|--|
| Strongly Agree                                                    | 137 |  |  |
| Agree                                                             | 93  |  |  |
| Disagree                                                          | 0   |  |  |
| Strongly Disagree                                                 |     |  |  |