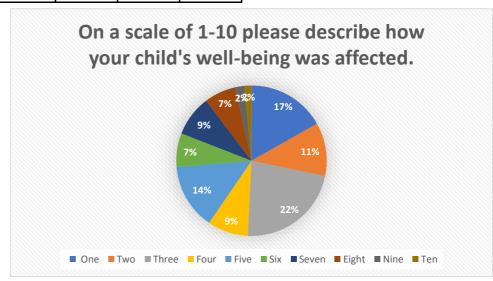

| On | On a scale of 1-10 please describe how your child's well-being was affected. |    |    |    |    |    |    |    |   |   |
|----|------------------------------------------------------------------------------|----|----|----|----|----|----|----|---|---|
| On | One Two Three Four Five Six Seven Eight Nine Ten                             |    |    |    |    |    |    |    |   |   |
|    | 44                                                                           | 30 | 59 | 23 | 37 | 19 | 23 | 18 | 5 | 4 |

Not affected is 1

Extremely affected is 10

| Key Worker provision at school has been good. (key workers only) |    |  |  |
|------------------------------------------------------------------|----|--|--|
| Strongly Agree                                                   | 23 |  |  |
| Agree                                                            | 19 |  |  |
| Disagree                                                         | 0  |  |  |
| Strongly Disagree                                                | 0  |  |  |