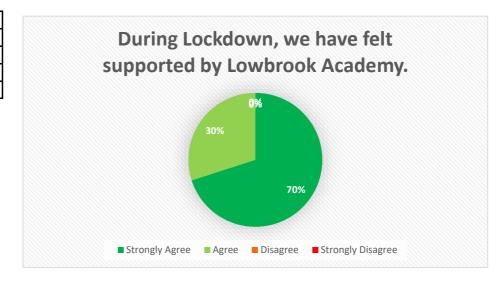

| During Lockdown, we have felt supported by Lowbrook Academy. |     |  |
|--------------------------------------------------------------|-----|--|
| Strongly Agree                                               | 187 |  |
| Agree                                                        | 80  |  |
| Disagree                                                     | 0   |  |
| Strongly Disagree                                            | 0   |  |