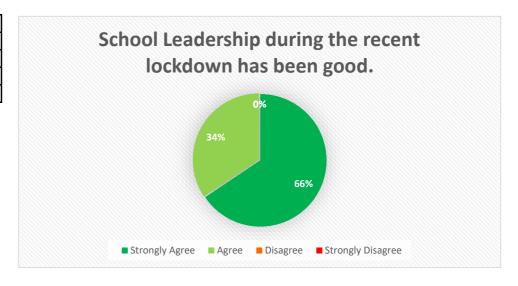

| School Leadership during the recent lockdown has been good. |     |  |  |
|-------------------------------------------------------------|-----|--|--|
| Strongly Agree                                              | 166 |  |  |
| Agree                                                       | 87  |  |  |
| Disagree                                                    | 0   |  |  |
| Strongly Disagree                                           |     |  |  |