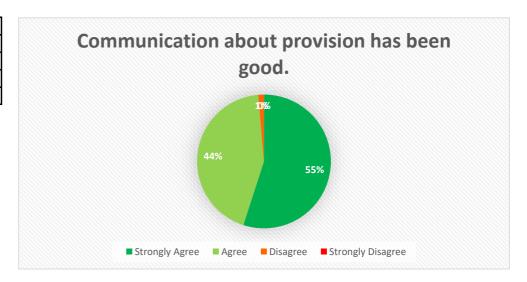

| Communication about provision has been good. |     |  |
|----------------------------------------------|-----|--|
| Strongly Agree                               | 121 |  |
| Agree                                        | 96  |  |
| Disagree                                     | 3   |  |
| Strongly Disagree                            | 0   |  |