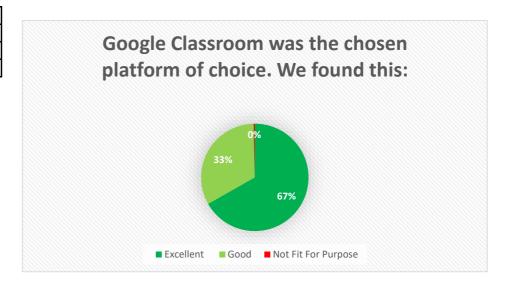

| Google Classroom was the chosen platform of choice. |    |  |  |
|-----------------------------------------------------|----|--|--|
| Excellent 18                                        |    |  |  |
| Good                                                | 89 |  |  |
| Not Fit For Purpose                                 | 1  |  |  |