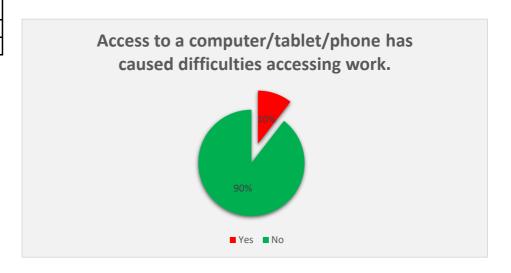

| Access to a computer/tablet/phone ha | s caused difficulties accessing work. |
|--------------------------------------|---------------------------------------|
| Yes                                  | 28                                    |
| No                                   | 239                                   |