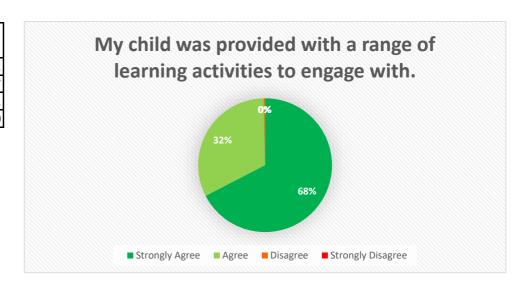

| My child was provided with a range of | learning activities to engage with. |
|---------------------------------------|-------------------------------------|
| Strongly Agree                        | 182                                 |
| Agree                                 | 87                                  |
| Disagree                              | 1                                   |
| Strongly Disagree                     | 0                                   |