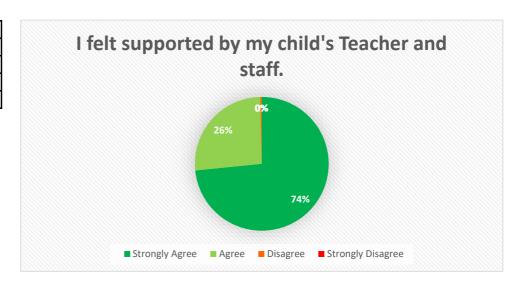

| I felt supported by my child's Teacher and staff. |     |  |
|---------------------------------------------------|-----|--|
| Strongly Agree                                    | 196 |  |
| Agree                                             | 70  |  |
| Disagree                                          | 1   |  |
| Strongly Disagree                                 | 0   |  |