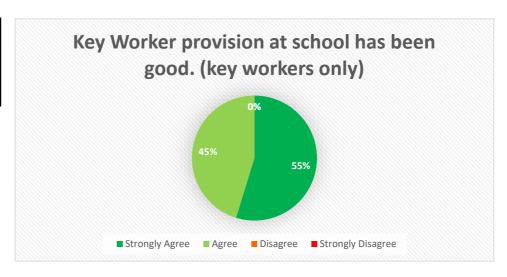

Not affected is 1

Extremely affected is 10

| Key Worker provision at school has been good. (key workers only) |    |  |  |
|------------------------------------------------------------------|----|--|--|
| Strongly Agree                                                   | 23 |  |  |
| Agree                                                            | 19 |  |  |
| Disagree                                                         | 0  |  |  |
| Strongly Disagree                                                | 0  |  |  |