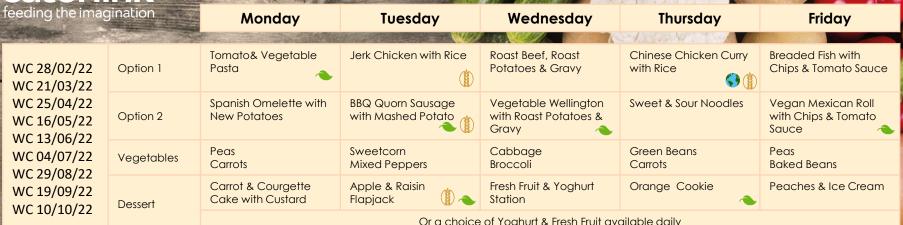

## **Lowbrook Spring/ Summer Menu 2022**



Or a choice of Yoghurt & Fresh Fruit available daily

| WC 07/03/22<br>WC 28/03/22<br>WC 02/05/22<br>WC 23/05/22<br>WC 20/06/22<br>WC 11/07/22<br>WC 05/09/22<br>WC 26/09/22<br>WC 17/10/22 | Option 1   | Macaroni Cheese                                      | Spaghetti Bolognaise          | Roast Chicken, Roast<br>Potatoes, Stuffing &<br>Gravy   | Chef James Chicken<br>Jollof Rice                      | Fishfingers or Salmon<br>Fishfingers with Chips &<br>Tomato Sauce |
|-------------------------------------------------------------------------------------------------------------------------------------|------------|------------------------------------------------------|-------------------------------|---------------------------------------------------------|--------------------------------